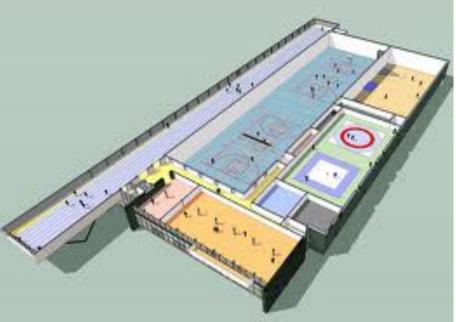

# Next Step for Papendal Arnhem Hall

#### Arnhem Hall Facilities

- Sportsrestaurant of the Future
- Ballsports
- Indoor sprinting
- Athletics
- Fighting sports
- Strength and Conditioning
- Recovery area
- Coaching pavillion