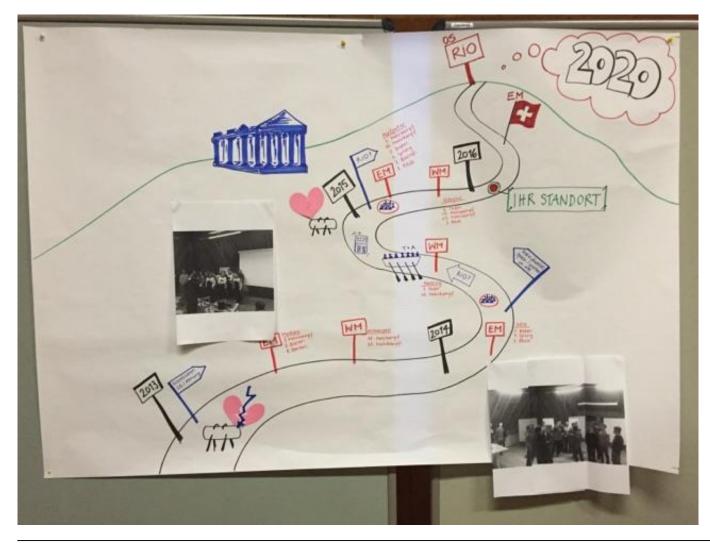

ndividual feedback
- Collaboration with local sport psychologists

#### Bemerkungen:

Die Fähigkeit, sich nach Misserfolgen und Fehlern rasch wieder auf die nächste Aktion zu konzentrieren und nicht zu lange darüber nachzudenken, hat sich bei Petar stark verbessert. Er erklärt sich das damit, dass er sehr gut in Form sei, fast immer spiele und ein Leader sei auf dem Platz, er spüre die Unterstützung vom Verein, was ihm sehr

## Expert group of sport psychologists

## Mitglieder:

- Viviane Scherler
- Alain Meyer
- Nina Jokuschiess
- Philipp Röthlin
- Gareth Morgan











## Playing philosophy Swiss Football

#### **Mental Strength**





## From playing- to educational philosophy



## Long term team support



## 2012-2016



## Teamevents: 2016 European Championships in Switzerland



SFISM Swiss Federal Institute of Sport Magglingen

## **Projekt pommel horse...**



## Challenge major sport event

- At major events everybody is extremely outcome orentied: (Medailcount, Diploma etc.)
- Process orientation is performance facilitationg



Federal Office of Sport FOSPO Swiss Federal Institute of Sport Magglingen SFISM

## Teamevents: 2016 Home EC



## **Teamevents: 2016 Home EC**



**SFISM** Swiss Federal Institute of Sport Magglingen

## Teamevents: 2016 Home EC

MEIN BEITRAG (Hiven) Wollegen in T+ U understation and 1 HH dus Beste aus allen Sitza' houndales 11 Teamstimmung positiv & spus best mighthstes MAT' 3000 honzontrict bleiber and T+ W failion pos' Acts' anpacher plainifier - programmer - motives the Friend Korpul gesundhed förden + Regeplans kontroll anspirme