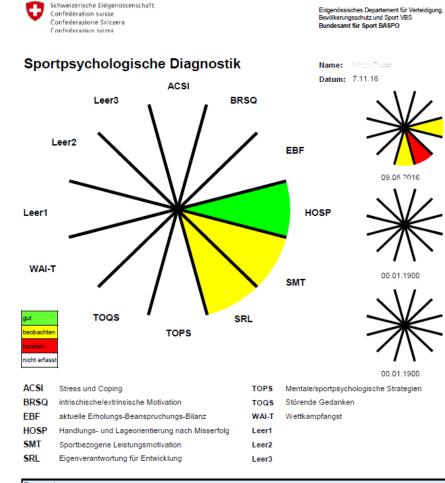

#### Bemerkungen:

Die Fähigkeit, sich nach Misserfolgen und Fehlern rasch wieder auf die nächste Aktion zu konzentrieren und nicht zu lange darüber nachzudenken, hat sich bei Petar stark verbessert. Er erklärt sich das damit, dass er sehr gut in Form sei, fast immer spiele und ein Leader sei auf dem Platz, er spüre die Unterstützung vom Verein, was ihm sehr