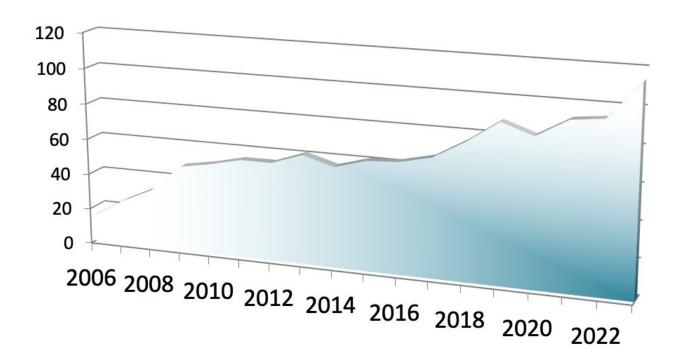

#### **ASPC MEMBERSHIP GROWTH 2006-2023**

#### ASPC MEMBERSHIP VALUE ESTIMATION

|    |      |         |         |          |                    |                 |            |            |   |         | ASPC FACI       | ASPC FACILITIES VALUE IN MII   |
|----|------|---------|---------|----------|--------------------|-----------------|------------|------------|---|---------|-----------------|--------------------------------|
|    |      | ASPC IN |         |          |                    |                 |            |            |   |         |                 |                                |
|    |      | Centres | Medals  | Athletes | Facilities Value i | n Million Dolla | ars        |            |   |         |                 |                                |
| 1  | 2006 |         |         |          | 600,00 USD         | 2006            | 600,00 €   |            |   |         |                 |                                |
| 2  | 2007 | 2.      | 5 5400  | 5600     | 1.000,00 USD       | 2007            | 1.000,00 € | 5.000,00€  | _ |         |                 |                                |
| 3  | 2008 | 3:      | 7128    | 7392     | 1.320,00 USD       | 2008            | 1.320,00 € | 3.000,00 € |   |         |                 |                                |
| 4  | 2009 | 48      | 10368   | 10752    | 1.920,00 USD       | 2009            | 1.920,00 € | 4.000,00 € | + |         |                 |                                |
| 5  | 2010 | 5       | 1 11016 | 11424    | 2.040,00 USD       | 2010            | 2.040,00 € | ,          |   |         |                 |                                |
| 6  | 2011 | 5       | 5 11880 | 12320    | 2.200,00 USD       | 2011            | 2.200,00 € | 3.000,00 € | + |         |                 |                                |
| 7  | 2012 | 5       | 5 11880 | 12320    | 2.200,00 USD       | 2012            | 2.200,00 € |            |   |         |                 |                                |
| 8  | 2013 | 6       | 1 13176 | 13664    | 2.440,00 USD       | 2013            | 2.440,00 € | 2.000,00€  | 1 |         |                 |                                |
| 9  | 2014 | 50      | 12096   | 12544    | 2.240,00 USD       | 2014            | 2.240,00 € | 1 000 00 6 | 1 |         |                 |                                |
| 10 | 2015 | 6       | 1 13176 | 13664    | 2.440,00 USD       | 2015            | 2.440,00 € | 1.000,00€  |   |         |                 |                                |
| 11 | 2016 | 6       | 2 13392 | 13888    | 2.480,00 USD       | 2016            | 2.480,00 € | - €        |   |         |                 |                                |
| 12 | 2017 | 6       | 6 14256 | 14784    | 2.640,00 USD       | 2017            | 2.640,00 € |            | 1 | 2 2 .   | 2 2 .           | 2 3 4 5 6 7 8 9 10 11 12 13 14 |
| 13 | 2018 | 70      | 5 16416 | 17024    | 3.040,00 USD       | 2018            | 3.040,00 € |            | _ | 2 3 4 5 | 2 3 4 5 6 7 8 9 | 2 3 4 5 6 7 8 9 10 44          |
| 14 | 2019 | 88      | 19008   | 19712    | 3.520,00 USD       | 2019            | 3.520,00 € |            |   |         | •               | 10 11 12 13 14                 |
| 15 | 2020 | 83      | 2 17712 | 18368    | 3.280,00 USD       | 2020            | 3.280,00 € |            |   |         |                 |                                |
| 16 | 2021 | 9:      | 2 19872 | 20608    | 3.680,00 USD       | 2021            | 3.680,00 € |            |   |         |                 |                                |
| 17 | 2022 | 94      | 4 20304 | 21056    | 3.760,00 USD       | 2022            | 3.760,00 € |            |   |         |                 |                                |
| 18 | 2023 | 114     | 4 24624 | 25536    | 4.560,00 USD       | 2023            |            |            |   |         |                 |                                |