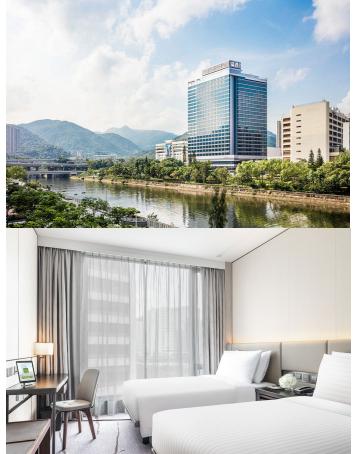

### Hyatt Regency Hong Kong, Sha Tin

- Official website: <a href="https://www.hyatt.com/en-US/hotel/china/hyatt-regency-hong-kong-sha-tin/shahr">https://www.hyatt.com/en-US/hotel/china/hyatt-regency-hong-kong-sha-tin/shahr</a>
- Hotel Location: Google
- Nearby MTR Station: University MTR Station
- Hotel <> University MTR Station: 5 mins walk
- 1 stop to Fo Tan MTR Station (HKSI)
- Travel time by MTR to HKSI: ~20 mins
- Travel Time by Taxi to HKSI: ~10 mins