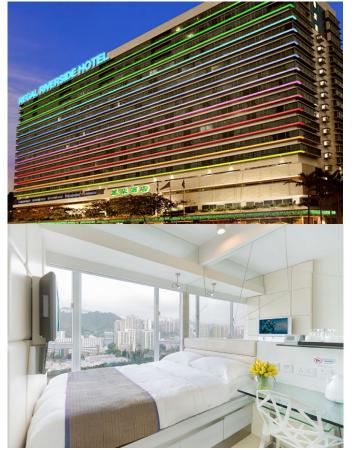

### **Regal Riverside Hotel**

- Official website: <u>https://www.regalhotel.com/en/regal-riverside-</u>
   <u>hotel</u>
- Hotel Location: Google
- Nearby MTR Station: Sha Tin MTR Station/ Sha Tin Wai MTR
   Station
- Hotel <> Sha Tin MTR Station: 18 mins walk
- 1 stop to Fo Tan Station (HKSI) (Sha Tin MTR Station)
- Hotel <> Sha Tin Wai MTR Station: 11 mins walk
- 4 stops to Fo Tan Station (HKSI) (Sha Tin Wai MTR Station)
- Travel time by MTR to HKSI: ~30 mins
- Travel Time by Taxi to HKSI: ~10 mins