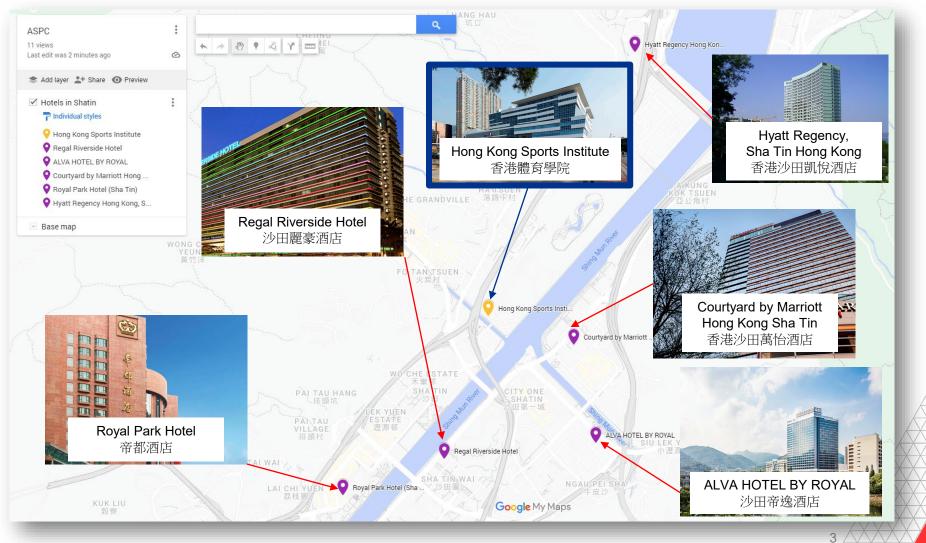

## **Summary of Hotels in Sha Tin**

| Price from Official Website (As of 26 April 2024) \$ in HKD, for reference only. |                                                        |                       |                                                                         |                                                                          |                                                    |                                                                        | \$ in HKD                      |                                 |                                 |
|----------------------------------------------------------------------------------|--------------------------------------------------------|-----------------------|-------------------------------------------------------------------------|--------------------------------------------------------------------------|----------------------------------------------------|------------------------------------------------------------------------|--------------------------------|---------------------------------|---------------------------------|
| No.                                                                              | Name of Hotel in Sha Tin                               | Rating                | Distance<br>Between Hotel to HSKI<br>(km)                               | Price/ night<br>(1-7 Dec 2024;<br>6 nights)<br>1 room, 1 guest           | Nearby MTR<br>Station                              | Distance<br>Between Hotel to Nearby<br>MTR Station                     | Travel Time<br>By MTR<br>(Min) | Travel Time<br>By Taxi<br>(Min) | Travel Time<br>By Walk<br>(Min) |
| 1                                                                                | Hyatt Regency,<br>Sha Tin Hong Kong<br>香港沙田凱悅酒店        | *****<br>(5 star)     | 4.7 km (from hotel to HKSI)<br>4.3 km (from HKSI to hotel)              | \$1665 (w Breakfast)<br>\$1500 (w/o Breakfast)<br>Highest in price       | University Station                                 | 5 min walk<br>Nearby MTR station<br>& 1 stop to Fo Tan                 | ~20 min                        | ~10 min<br>(~\$70)              | 50 min                          |
| 2                                                                                | Courtyard by Marriott<br>Hong Kong Sha Tin<br>香港沙田萬怡酒店 | ****<br>(4 star)      | 2.3 km (from hotel to HKSI)<br>1.8 km (from HKSI to hotel)              | \$1573 (w Breakfast)<br>\$1385 (w/o Breakfast)                           | Shek Mun Station                                   | 5 min walk<br>6 stops to Fo Tan                                        | ~30 min                        | ~10 min<br>(~\$30)              | 25 min                          |
| 3                                                                                | <mark>Royal Park Hotel</mark><br>帝都酒店<br>Recommended   | (4 star)              | <mark>3.5 km (from hotel to HKSI)</mark><br>2.3 km (from HKSI to hotel) | <mark>\$1385 (w Breakfast)</mark><br><mark>\$1253 (w/o Breakfast)</mark> | <mark>Sha Tin Station</mark>                       | <mark>7 min walk</mark><br>Nearby MTR station<br>& 1 stop to Fo Tan    | <mark>~25 min</mark>           | <mark>~10 min</mark><br>(~\$45) | <mark>31 min</mark>             |
| 4                                                                                | ALVA HOTEL BY ROYAL<br>沙田帝逸酒店<br>Recommended           | <mark>(5 star)</mark> | 2.4 km (from hotel to HKSI)<br>2.2 km (from HKSI to hotel)              | \$964 (w Breakfast)<br>\$888 (w/o Breakfast)                             | <mark>City One Station/</mark><br>Shek Mun Station | <mark>9 min walk/</mark><br>12 min walk<br>5 stops / 6 stops to Fo Tan | <mark>∼35 min</mark>           | <mark>~10 min</mark><br>(~\$45) | 31 min                          |
| 5                                                                                | Regal Riverside Hotel<br>沙田麗豪酒店                        | ****<br>(4 star)      | 2.2 km (from hotel to HKSI)<br>1.6 km (from HKSI to hotel)              | \$728 (w Breakfast)<br>\$691 (w/o Breakfast)<br>Lowest in price          | Sha Tin Station/<br>Sha Tin Wai Station            | 18 min walk/<br>11 min walk<br>1 stop/ 4 stops to Fo Tan               | ~35 min                        | ~10 min<br>(~\$30)              | 21 min                          |

### **Royal Park Hotel (Recommended)**

- Official website: <u>https://www.royalpark.com.hk/</u>
- Hotel Location: Google
- Nearby MTR Station: Sha Tin MTR Station
- Hotel <> Sha Tin MTR Station: 7 mins walk
- 1 stop to Fo Tan MTR Station (HKSI)
- Travel time by MTR to HKSI: ~25 mins
- Travel Time by Taxi to HKSI: ~10 mins
- Booking Link: Royal Park Hotel (book-secure.com)
- Discount available period: 30 November 2024 8 December 2024
- Nearby Shopping Mall: New Town Plaza

#### Alva Hotel By Royal (Recommended)

- Official website: <u>https://www.alva.com.hk/en/index.html</u>
- Hotel Location: Google
- Nearby MTR Station: Shek Mun MTR Station
- Hotel <> Shek Mun MTR Station: 12 mins walk
- 6 stops to Fo Tan Station (HKSI)
- Travel time by MTR to HKSI: ~35 mins
- Travel Time by Taxi to HKSI: ~10 mins
- Booking Link: To be provided by Hotel. A special discount will be provided
  for ASPC participants on first come first serve basis
- Discount available period: To be confirmed
- Free hotel shuttle bus service to Shek Mun Station, Royal Park Hotel (<u>New Town Plaza</u>), Science Park & Kowloon MTR Station, latest information and arrangement please refer to https://www.alva.com.hk/en/shuttle-bus.html

### Hyatt Regency Hong Kong, Sha Tin

- Official website: <a href="https://www.hyatt.com/en-US/hotel/china/hyatt-regency-hong-kong-sha-tin/shahr">https://www.hyatt.com/en-US/hotel/china/hyatt-regency-hong-kong-sha-tin/shahr</a>
- Hotel Location: Google
- Nearby MTR Station: University MTR Station
- Hotel <> University MTR Station: 5 mins walk
- 1 stop to Fo Tan MTR Station (HKSI)
- Travel time by MTR to HKSI: ~20 mins
- Travel Time by Taxi to HKSI: ~10 mins

#### **Courtyard by Marriott Hong Kong Shatin**

- Official website: <a href="https://www.marriott.com/en-us/hotels/hkgst-courtyard-hong-kong-sha-tin/overview/">https://www.marriott.com/en-us/hotels/hkgst-courtyard-hong-kong-sha-tin/overview/</a>
- Hotel Location: Google
- Nearby MTR Station: Shek Mun MTR Station
- Hotel <> Shek Mun MTR Station: 5 mins walk
- 6 stops to Fo Tan Station (HKSI)
- Travel time by MTR to HKSI: ~30 mins
  - Travel Time by Taxi to HKSI: ~10 mins

### **Regal Riverside Hotel**

- Official website: <u>https://www.regalhotel.com/en/regal-riverside-</u>
   <u>hotel</u>
- Hotel Location: Google
- Nearby MTR Station: Sha Tin MTR Station/ Sha Tin Wai MTR
   Station
- Hotel <> Sha Tin MTR Station: 18 mins walk
- 1 stop to Fo Tan Station (HKSI) (Sha Tin MTR Station)
- Hotel <> Sha Tin Wai MTR Station: 11 mins walk
- 4 stops to Fo Tan Station (HKSI) (Sha Tin Wai MTR Station)
- Travel time by MTR to HKSI: ~30 mins
- Travel Time by Taxi to HKSI: ~10 mins