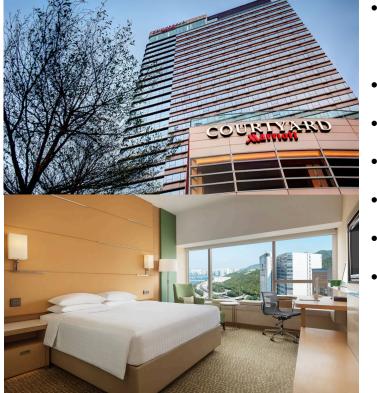

#### **Courtyard by Marriott Hong Kong Shatin**

- Official website: <a href="https://www.marriott.com/en-us/hotels/hkgst-courtyard-hong-kong-sha-tin/overview/">https://www.marriott.com/en-us/hotels/hkgst-courtyard-hong-kong-sha-tin/overview/</a>
- Hotel Location: Google
- Nearby MTR Station: Shek Mun MTR Station
- Hotel <> Shek Mun MTR Station: 5 mins walk
- 6 stops to Fo Tan Station (HKSI)
- Travel time by MTR to HKSI: ~30 mins
  - Travel Time by Taxi to HKSI: ~10 mins