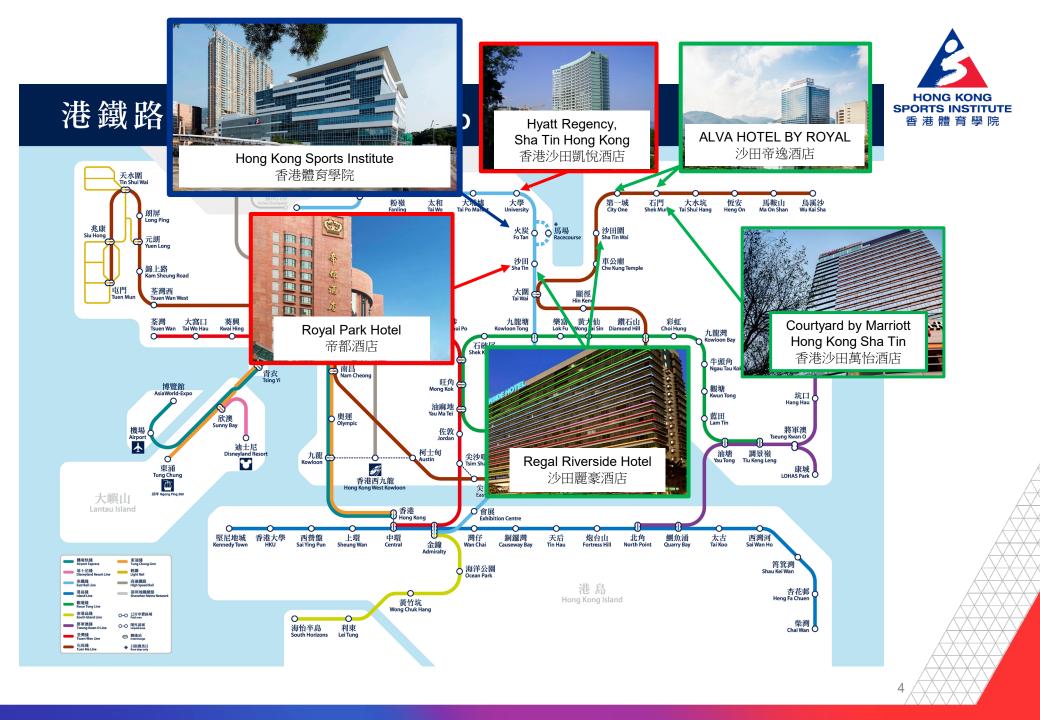

## **Summary of Hotels in Sha Tin**

| Price from Official Website (As of 26 April 2024) \$ in HKD, for reference only. |                                                        |                       |                                                                         |                                                                          |                                                    |                                                                        | \$ in HKD                      |                                 |                                 |
|----------------------------------------------------------------------------------|--------------------------------------------------------|-----------------------|-------------------------------------------------------------------------|--------------------------------------------------------------------------|----------------------------------------------------|------------------------------------------------------------------------|--------------------------------|---------------------------------|---------------------------------|
| No.                                                                              | Name of Hotel in Sha Tin                               | Rating                | Distance<br>Between Hotel to HSKI<br>(km)                               | Price/ night<br>(1-7 Dec 2024;<br>6 nights)<br>1 room, 1 guest           | Nearby MTR<br>Station                              | Distance<br>Between Hotel to Nearby<br>MTR Station                     | Travel Time<br>By MTR<br>(Min) | Travel Time<br>By Taxi<br>(Min) | Travel Time<br>By Walk<br>(Min) |
| 1                                                                                | Hyatt Regency,<br>Sha Tin Hong Kong<br>香港沙田凱悅酒店        | *****<br>(5 star)     | 4.7 km (from hotel to HKSI)<br>4.3 km (from HKSI to hotel)              | \$1665 (w Breakfast)<br>\$1500 (w/o Breakfast)<br>Highest in price       | University Station                                 | 5 min walk<br>Nearby MTR station<br>& 1 stop to Fo Tan                 | ~20 min                        | ~10 min<br>(~\$70)              | 50 min                          |
| 2                                                                                | Courtyard by Marriott<br>Hong Kong Sha Tin<br>香港沙田萬怡酒店 | ****<br>(4 star)      | 2.3 km (from hotel to HKSI)<br>1.8 km (from HKSI to hotel)              | \$1573 (w Breakfast)<br>\$1385 (w/o Breakfast)                           | Shek Mun Station                                   | 5 min walk<br>6 stops to Fo Tan                                        | ~30 min                        | ~10 min<br>(~\$30)              | 25 min                          |
| 3                                                                                | <mark>Royal Park Hotel</mark><br>帝都酒店<br>Recommended   | (4 star)              | <mark>3.5 km (from hotel to HKSI)</mark><br>2.3 km (from HKSI to hotel) | <mark>\$1385 (w Breakfast)</mark><br><mark>\$1253 (w/o Breakfast)</mark> | <mark>Sha Tin Station</mark>                       | <mark>7 min walk</mark><br>Nearby MTR station<br>& 1 stop to Fo Tan    | <mark>~25 min</mark>           | <mark>~10 min</mark><br>(~\$45) | <mark>31 min</mark>             |
| 4                                                                                | ALVA HOTEL BY ROYAL<br>沙田帝逸酒店<br>Recommended           | <mark>(5 star)</mark> | 2.4 km (from hotel to HKSI)<br>2.2 km (from HKSI to hotel)              | \$964 (w Breakfast)<br>\$888 (w/o Breakfast)                             | <mark>City One Station/</mark><br>Shek Mun Station | <mark>9 min walk/</mark><br>12 min walk<br>5 stops / 6 stops to Fo Tan | <mark>∼35 min</mark>           | <mark>~10 min</mark><br>(~\$45) | 31 min                          |
| 5                                                                                | Regal Riverside Hotel<br>沙田麗豪酒店                        | ****<br>(4 star)      | 2.2 km (from hotel to HKSI)<br>1.6 km (from HKSI to hotel)              | \$728 (w Breakfast)<br>\$691 (w/o Breakfast)<br>Lowest in price          | Sha Tin Station/<br>Sha Tin Wai Station            | 18 min walk/<br>11 min walk<br>1 stop/ 4 stops to Fo Tan               | ~35 min                        | ~10 min<br>(~\$30)              | 21 min                          |

### **Royal Park Hotel (Recommended)**

- Official website: <u>https://www.royalpark.com.hk/</u>
- Hotel Location: Google
- Nearby MTR Station: Sha Tin MTR Station
- Hotel <> Sha Tin MTR Station: 7 mins walk
- 1 stop to Fo Tan MTR Station (HKSI)
- Travel time by MTR to HKSI: ~25 mins
- Travel Time by Taxi to HKSI: ~10 mins
- Booking Link: Royal Park Hotel (book-secure.com)
- Discount available period: 30 November 2024 8 December 2024
- Nearby Shopping Mall: New Town Plaza

#### Alva Hotel By Royal (Recommended)

- Official website: <u>https://www.alva.com.hk/en/index.html</u>
- Hotel Location: Google
- Nearby MTR Station: Shek Mun MTR Station
- Hotel <> Shek Mun MTR Station: 12 mins walk
- 6 stops to Fo Tan Station (HKSI)
- Travel time by MTR to HKSI: ~35 mins
- Travel Time by Taxi to HKSI: ~10 mins
- Booking Link: To be provided by Hotel. A special discount will be provided
  for ASPC participants on first come first serve basis
- Discount available period: To be confirmed
- Free hotel shuttle bus service to Shek Mun Station, Royal Park Hotel (<u>New Town Plaza</u>), Science Park & Kowloon MTR Station, latest information and arrangement please refer to https://www.alva.com.hk/en/shuttle-bus.html

### Hyatt Regency Hong Kong, Sha Tin

- Official website: <a href="https://www.hyatt.com/en-US/hotel/china/hyatt-regency-hong-kong-sha-tin/shahr">https://www.hyatt.com/en-US/hotel/china/hyatt-regency-hong-kong-sha-tin/shahr</a>
- Hotel Location: Google
- Nearby MTR Station: University MTR Station
- Hotel <> University MTR Station: 5 mins walk
- 1 stop to Fo Tan MTR Station (HKSI)
- Travel time by MTR to HKSI: ~20 mins
- Travel Time by Taxi to HKSI: ~10 mins

#### **Courtyard by Marriott Hong Kong Shatin**

- Official website: <a href="https://www.marriott.com/en-us/hotels/hkgst-courtyard-hong-kong-sha-tin/overview/">https://www.marriott.com/en-us/hotels/hkgst-courtyard-hong-kong-sha-tin/overview/</a>
- Hotel Location: Google
- Nearby MTR Station: Shek Mun MTR Station
- Hotel <> Shek Mun MTR Station: 5 mins walk
- 6 stops to Fo Tan Station (HKSI)
- Travel time by MTR to HKSI: ~30 mins
  - Travel Time by Taxi to HKSI: ~10 mins

### **Regal Riverside Hotel**

- Official website: <u>https://www.regalhotel.com/en/regal-riverside-</u>
   <u>hotel</u>
- Hotel Location: Google
- Nearby MTR Station: Sha Tin MTR Station/ Sha Tin Wai MTR
   Station
- Hotel <> Sha Tin MTR Station: 18 mins walk
- 1 stop to Fo Tan Station (HKSI) (Sha Tin MTR Station)
- Hotel <> Sha Tin Wai MTR Station: 11 mins walk
- 4 stops to Fo Tan Station (HKSI) (Sha Tin Wai MTR Station)
- Travel time by MTR to HKSI: ~30 mins
- Travel Time by Taxi to HKSI: ~10 mins