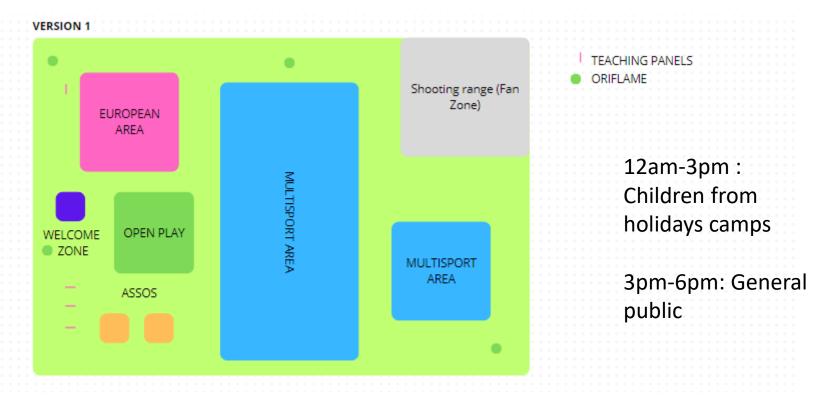

### Day time festival Fan Zone

### Day time festival Multisport Area

|                | WEDNESDAY31                   | THURSDAY 01                                        | FRIDAY 02       | SATURDAY 03                         | SUNDAY 04                           |
|----------------|-------------------------------|----------------------------------------------------|-----------------|-------------------------------------|-------------------------------------|
| 9am to 12 am   |                               |                                                    |                 | Yoga Streching<br>Sports initiation | Yoga Streching<br>Sports initiation |
|                | Yoga Streching                | Yoga<br>Stronbings                                 |                 | Street workout                      | Street workout                      |
| 12am to 3pm    | Para and able-<br>bodied team | Streching sports challenges,                       | Soft activities | Chasetag                            | Chasetag Panna                      |
| 12411110 00111 | sports                        | opposition games,<br>rackets, sports<br>initiation |                 | Panna, Bike                         | team sports/<br>cycling course      |
|                | Bike                          |                                                    | blind soccer    | Family activities,                  | sporting<br>challenges              |
| 3pm to 6 pm    | Family activity               | Street workout                                     | Street workout  |                                     | citalioniges                        |
|                | Health test                   | Chasetag                                           | Chasetag        | Opposition games                    | Family athletics                    |
|                | UFOGAMES                      | Panna                                              | Panna           |                                     | course                              |

# Day time festival Open play and teaching panels

- A free play area
- Educational panels on nutrition, sleep, health and human rights