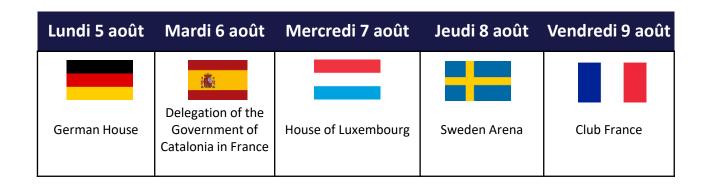

### Night time festival Planning

| <b>EVENING EVENT</b>                                                               | EVENING EVENT Monday 5th                                                                    |                                                                                                | Wednesday 7th                                                                             | Thursday 8th                                                                               | Friday 9th                                                     |
|------------------------------------------------------------------------------------|---------------------------------------------------------------------------------------------|------------------------------------------------------------------------------------------------|-------------------------------------------------------------------------------------------|--------------------------------------------------------------------------------------------|----------------------------------------------------------------|
|                                                                                    | GERMANY<br>German House<br>Stade Jean Bouin<br>20-40 Av. du Général Sarrail,<br>75016 Paris | SPAIN  Delegation of the Government of Catalonia in France 50 Rue Saint-Ferdinand, 75017 Paris | LUXEMBOURG House of Luxembourg Stade Jean Bouin 20-40 Av. du Général Sarrail, 75016 Paris | SWEDEN Sweden Arena MOB HOTEL Paris les Puces, 6 Rue Gambetta, 93400 Saint-Ouen-sur- Seine | FRANCE<br>Club France<br>211 avenue Jean-Jaurès<br>75019 PARIS |
| Journey from the Château de<br>Vincennes<br>Recommended route depending on traffic | Vincennes Michel Ange-Molitor                                                               |                                                                                                | Metro 1 +Metro 9<br>Michel Ange-Molitor<br><b>1h00</b>                                    | Metro 1+ Metro 14<br>Mairie Saint Ouin<br><b>45min</b>                                     | Metro 1-Tram T3b<br>Porte de Pantin<br><b>45 min</b>           |
| Number of attendes                                                                 | 23                                                                                          | 35                                                                                             | 45                                                                                        | 43                                                                                         | 83                                                             |